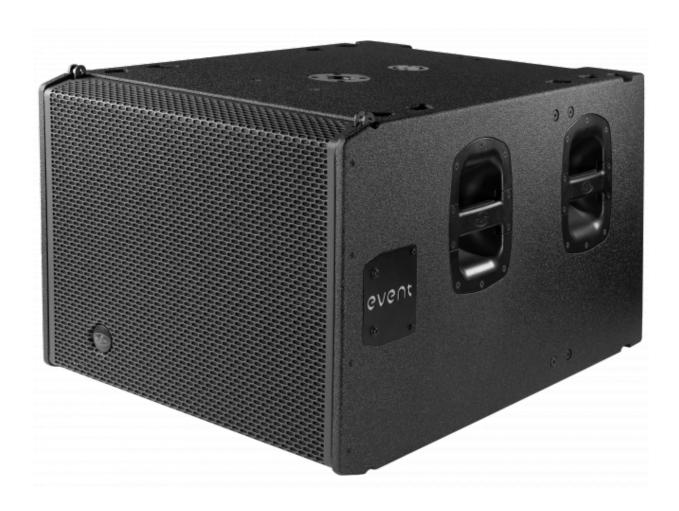

#### **DESCRIPTION**

The EVENT-118A is a robust powered subwoofer system that incorporates a front-loaded 18" low-frequency transducer developed by DAS, designed to deliver profound and accurate bass reinforcement. As the companion subwoofer for the EVENT-28A, it shares a compatible rigging system, allowing for seamless integration whether the EVENT-28A is flown from or stacked above the EVENT-118A.

Constructed from Birch plywood, the EVENT-118A's enclosure is robust and designed for longevity. The cabinet is finished with DAS ISO-flex protective coating, enhancing durability and making it suitable for both installation and touring applications. The rigging hardware is fully compatible with the EVENT-28A, allowing various configurations, whether flown or stacked. Additionally, a pole mount socket on the top of the unit supports combo configurations with the EVENT-28A or other compatible full-range systems.