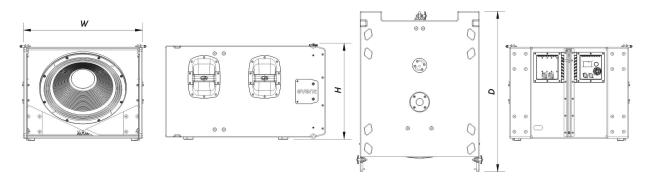

### **Enclosure**

| Enclosure Construction   | Birch Plywood                               |  |
|--------------------------|---------------------------------------------|--|
| Enclosure Geometry       | Rectangular                                 |  |
| Rigging                  | Captive Rigging System                      |  |
| Finish                   | ISO-flex Paint                              |  |
| Color                    | Black                                       |  |
| Dimensions ( H x W x D ) | 510 x 635 x 840 mm<br>20,0 x 25,0 x 33,0 in |  |

| Net Weight                      | 43,0 kg ( 94,8 lb )   |
|---------------------------------|-----------------------|
| Components                      |                       |
| LF Driver                       | 18FWN                 |
| Shipping                        |                       |
| Cortan Dimensions (HVMVD)       | 560 x 690 x 920 mm    |
| Carton Dimensions ( H x W x D ) | 22,0 x 27,2 x 36,2 in |
| Shipping Weight                 | 49,0 kg ( 108,0 lb )  |